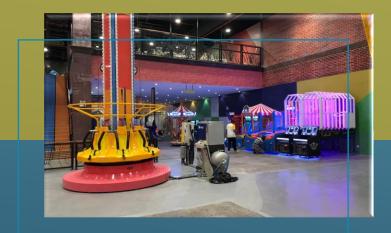

## **BOB's Lounge in U-Walk Project**

SALA Entertainment

**Project Description** 

Full Design, Fit Out and Theming Project was completed with our

client to have its entertaining and energizing lounge.

Design, Fit-Out & Theming

2021

Riyadh, Saudi Arabia

**Project Status** 

Signed-off

**Client Segment** 

<sup>\*</sup>References are available upon request