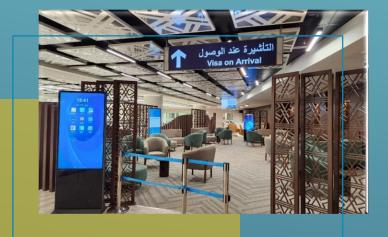

### JEDCO Visa on Arrival Lounge Project

Jeddah Airports

Design & Fit Out

2023

Jeddah, Saudi Arabia

### **Project Description**

In Collaboration with Morganti KSA Company, a full design and Fit-Out services were successfully delivered.

### **Project Status**

Signed-off

### **Client Segment**

Airports & Airlines

\*References are available upon request