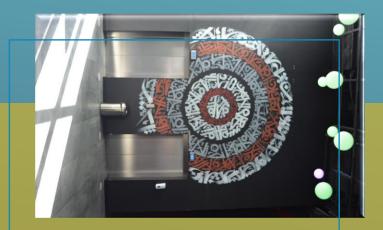

## Apple Academy Project in Tuwaiq Academy

National Cybersecurity Authority

Full Fit Out

2021

### **Project Description**

The scope of this project covers full Fit Out, Studio Design & Monitors' deployment and Setup.

Signed-off

Government & Authorities

\*References are available upon request