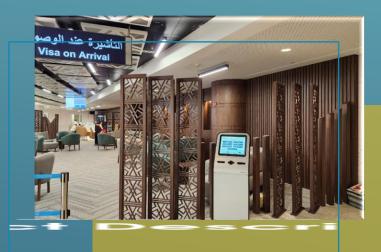

### JEDCO Visa on Arrival Lounge Project

Jeddah Airports

Design & Fit Out

2023

Jeddah, Saudi Arabia

### **Project Description**

In Collaboration with Morganti KSA Company, a full design and Fit-Out services were successfully delivered.

### **Project Status**

Signed-off

### **Client Segment**

Airports & Airlines

\*References are available upon request