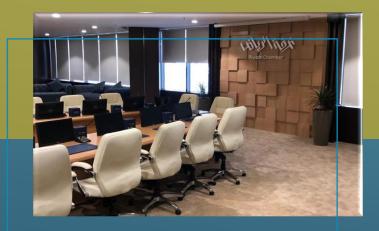

## Chamber of Commerce in Arar Project

Chamber of Commerce in Arar Region

Fit-Out & Fixed Furniture

Arar, Saudi Arabia

### **Project Description**

A full fit-out project for our client's new auditorium along with providing fixed furniture.

Signed-off

### **Client Segment**

Government & Authorities

\*References are available upon request