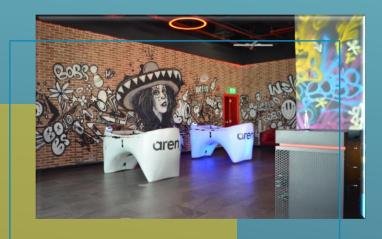

## **BOB's Lounge in U-Walk Project**

SALA Entertainment

**Project Description** 

Full Design, Fit Out and Theming Project was completed with our

client to have its entertaining and energizing lounge.

Design, Fit-Out & Theming

2021

Riyadh, Saudi Arabia

**Project Status** 

Signed-off

**Client Segment** 

<sup>\*</sup>References are available upon request